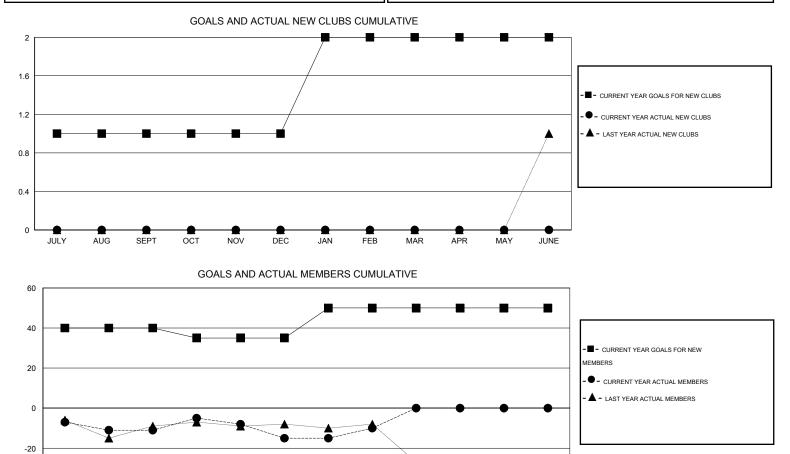

## LOCATION REP OF SOUTH AFRICA

GMT CA 6-Afi

|                       |                  | Clubs     |                  |                  |                       |                    | Members                             |                    |                  |
|-----------------------|------------------|-----------|------------------|------------------|-----------------------|--------------------|-------------------------------------|--------------------|------------------|
| RESULTS FOR 2014-2015 |                  |           |                  |                  | RESULTS FOR 2014-2015 |                    |                                     |                    |                  |
| QUARTER               | NEW CLUB<br>GOAL | NEW CLUBS | DROPPED<br>CLUBS | NET<br>GAIN/LOSS | QUARTER               | NEW MEMBER<br>GOAL | CHARTER AND<br>NEW MEMBERS<br>ADDED | DROPPED<br>MEMBERS | NET<br>GAIN/LOSS |
| JULY/AUG/SEPT         | 1                | 0         | 0                | 0                | JULY/AUG/SEPT         | 40                 | 7                                   | 18                 | -11              |
| OCT/NOV/DEC           | 0<br>1           | 0<br>0    | 0<br>0           | 0<br>0           | OCT/NOV/DEC           | -5<br>15           | 13<br>13                            | 17<br>8            | -4<br>5          |
| APR/MAY/JUNE          | 0                | 0         | 0                | 0                | APR/MAY/JUNE          | 0                  | 0                                   | 0                  | 0                |

-40 JULY AUG SEPT OCT NOV DEC JAN FEB MAR APR MAY JUNE

| DROPPED CLUBS: 0    | 11 CLUBS OF 29 ADDED 1 OR MORE | GENDER DISTRIBUTION   |     |  |  |
|---------------------|--------------------------------|-----------------------|-----|--|--|
|                     | NEW MEMBERS                    | MALE 216 (62.43%)     |     |  |  |
| DROPPED MEMBERS     |                                | FEMALE 130 (37.57%)   |     |  |  |
| DECEASED 3          | CLICK HERE FOR HEALTH          | FAMILY UNIT MEMBERS   | 116 |  |  |
| CLUB CANCELLED 0    | ASSESSMENT DATA                | HEAD OF HOUSEHOLD     | 53  |  |  |
| OTHER 40   TOTAL 43 |                                | NON-HEAD OF HOUSEHOLD | 63  |  |  |